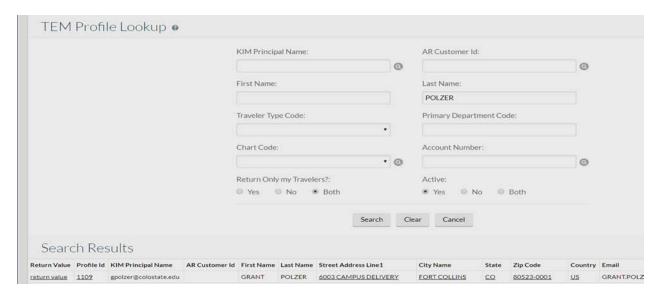

Once open an explanation should be entered describing the reason for creating the TTA. The description field does not auto populate on this document and needs to be filled out as well.

Next, the traveler information needs to be entered. This should be the traveler that the document initiator is requesting access for. This information is imported from the travelers TEM Profile and is imported by clicking the magnifying glass next to Traveler Lookup on the far-right side of the document:

Clicking the magnifying glass will take the user to a lookup screen. A search for the traveler should be done to locate the traveler in the system. Typically, the last name is all that needs to be entered to find the traveler, if the last name is common the first name can be added to help narrow search results. The search query should give a list of travelers. From that list the traveler should be identified and then the user will click on the "return value" link next to their name. Once return value is selected the traveler name is imported to the TTA document.